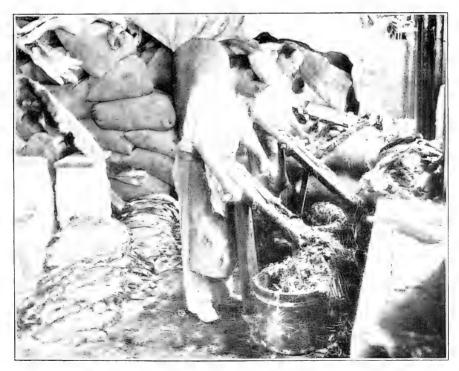

Section of Eaclient Surveys

DOT:

S. FISE COMMISSION STATION

0

U. S. COMMISSION OF FISH AND FISHERIES. GEORGE M. BOWERS, Commissioner.